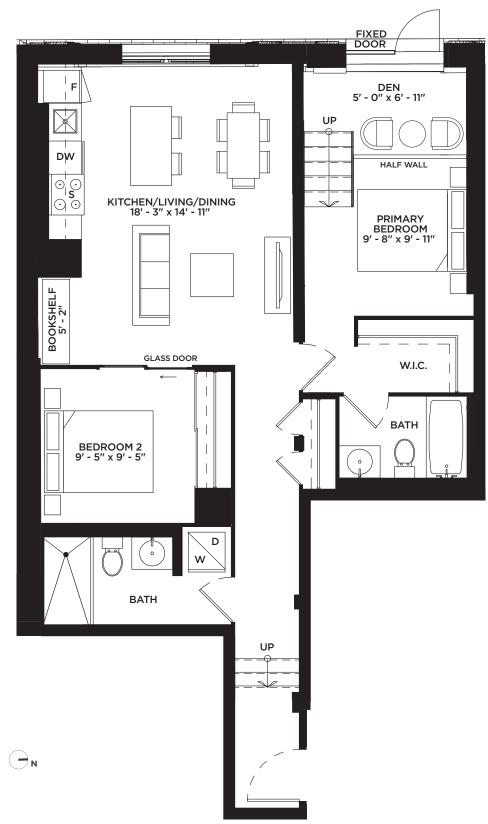

## CHEMONG K

2 BEDROOM + DEN | 2 BATH | 992 SQ. FT.

FLOOR 2

| 221 222 | 223     | 224 225 | 227 228 |
|---------|---------|---------|---------|
| 220 219 | 218 217 | 216 215 | 229     |
| 212     | 213     | 214     | 201     |
|         | 208 207 | 204     | 202     |

ATRIA

**UNIT 201** 

All dimensions are approximate. Sizes and specifications are subject to change without notice. All illustrations are artists concept. Actual usable floor space may vary slightly from stated floor area. Furniture and fixture representations are for illustration purposes only and do not reflect electrical plans for the suite. Suites are leased unfurnished. E. & O.E. October, 2021.